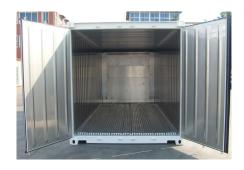

- · Solid steel structure
- · Food grade stainless steel interiors
- · Thermostatically controlled
- · Vermin-proof
- · Wind resistant
- · Water-tight
- Lockable
- · Double Doors allows for bulk loading
- 270 degree opening