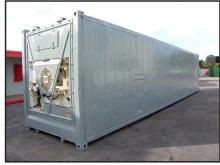

# Brand New and Used Refrigerated Shipping Containers

Our refrigerated shipping containers are used for the storage of volume goods - perfect for perishable cargo such as vegetables, fruit, meat, etc. Buy brand new or second hand units in excellent condition with a refurbished exterior (if required). All units are operational, weatherproof, lockable, vermin proof, structurally sound with serviced door hinges and lugs. Temperature range is between -25 & +25 degrees Celsius and use 3 phase power. Hire options also available in some areas. Our advisors are be more than happy to assist you with any of your questions.

- · Solid steel structure
- · Food grade stainless steel interiors
- · Thermostatically controlled
- · Vermin-proof
- · Wind resistant
- · Water-tight
- Lockable
- · Double Doors allows for bulk loading
- 270 degree opening

#### **Used Refrigerated Containers**

40' unit (painted - optional)