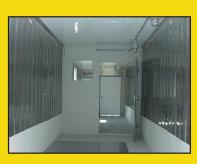

#### Internal

Stainless Steel Interior

T-shaped decking distributes chilled air from the floor

## **Optional Accessories:**

Plastic Strip Curtain

**Butchers Door** 

**Internal Partition** 

**Shelving** 