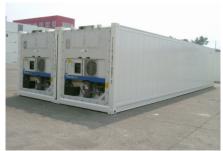

-------------|-------------|------------------|
| Inside Cubic Capacity | 28.4 m3     | 67.9 m3          |
| Tare Weight           | 2,940 kg    | 4,740 kg         |

| Dimensions      | Length        | Width       | Height        |
|-----------------|---------------|-------------|---------------|
| 20' GP External | 6.06 m (20')  | 2.44 m (8') | 2.59 m (8'6") |
| 20' GP Internal | 5.46 m        | 2.29 m      | 2.66 m        |
| 40' HC External | 12.19 m (40') | 2.44 m (8') | 2.90 m (9'6") |
| 40' HC Internal | 11.59 m       | 2.29 m      | 2.55 m        |
| GP Door Size    |               | 2.34 m      | 2.28 m        |
| HC Door Size    |               | 2.34 m      | 2.58 m        |

The above dimensions are an approximation, they may differ slightly between container manufacturers.















CALL 1300 284 896

## SPECIALISED CONTAINER RANGE

#### **Container Grades**

#### **New Refrigerated Containers**





20' unit

40' unit

#### **Used Refrigerated Containers**







40' unit (painted - optional)

#### Internal



Stainless Steel Interior



T-shaped decking distributes chilled air from the floor

## **Optional Accessories:**



Plastic Strip Curtain



**Butchers Door** 



**Internal Partition** 



**Shelving**