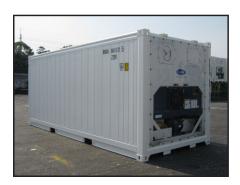

| 2,940 kg    | 4,740 kg         |

| Dimensions      | Length        | Width       | Height        |
|-----------------|---------------|-------------|---------------|
| 20' GP External | 6.06 m (20')  | 2.44 m (8') | 2.59 m (8'6") |
| 20' GP Internal | 5.46 m        | 2.29 m      | 2.66 m        |
| 40' HC External | 12.19 m (40') | 2.44 m (8') | 2.90 m (9'6") |
| 40' HC Internal | 11.59 m       | 2.29 m      | 2.55 m        |
| GP Door Size    |               | 2.34 m      | 2.28 m        |
| HC Door Size    |               | 2.34 m      | 2.58 m        |

The above dimensions are an approximation, they may differ slightly between container manufacturers.















CALL 1300 284 896

## SPECIALISED CONTAINER RANGE

#### **Container Grades**

#### **New Refrigerated Containers**





20' unit

40' unit

#### **Used Refrigerated Containers**







40' unit (painted - optional)

#### Internal



Stainless Steel Interior



T-shaped decking distributes chilled air from the floor

## **Optional Accessories:**



Plastic Strip Curtain



**Butchers Door** 



**Internal Partition** 



**Shelving**