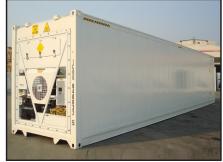

| 2,940 kg    | 4,740 kg         |

| Dimensions      | Length        | Width       | Height        |
|-----------------|---------------|-------------|---------------|
| 20' GP External | 6.06 m (20')  | 2.44 m (8') | 2.59 m (8'6") |
| 20' GP Internal | 5.46 m        | 2.29 m      | 2.66 m        |
| 40' HC External | 12.19 m (40') | 2.44 m (8') | 2.90 m (9'6") |
| 40' HC Internal | 11.59 m       | 2.29 m      | 2.55 m        |
| GP Door Size    |               | 2.34 m      | 2.28 m        |
| HC Door Size    |               | 2.34 m      | 2.58 m        |

The above dimensions are an approximation, they may differ slightly between container manufacturers.















CALL 1300 284 896

## SPECIALISED CONTAINER RANGE

#### **Container Grades**

#### **New Refrigerated Containers**





20' unit

40' unit

#### **Used Refrigerated Containers**







40' unit (painted - optional)

#### Internal



Stainless Steel Interior



T-shaped decking distributes chilled air from the floor

## **Optional Accessories:**



Plastic Strip Curtain



**Butchers Door** 



**Internal Partition** 



**Shelving**