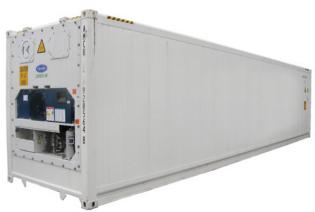

iners

Our refrigerated shipping containers are used for the storage of volume goods - perfect for perishable cargo such as vegetables, fruit, meat, etc. Buy brand new or second hand units in excellent condition with a refurbished exterior (if required). All units are operational, weatherproof, lockable, vermin proof, structurally sound with serviced door hinges and lugs. Temperature range is between -25 & +25 degrees Celsius and use 3 phase power. Hire options also available in some areas. Our advisors are be more than happy to assist you with any of your questions.

- · Solid steel structure
- · Food grade stainless steel interiors
- · Thermostatically controlled
- · Vermin-proof
- · Wind resistant
- · Water-tight
- Lockable
- · Double Doors allows for bulk loading
- 270 degree opening



#### **Container Specifications**

| Specifications        | 20' GP Unit | 40' HC Container |
|-----------------------|-------------|------------------|
| Inside Cubic Capacity | 28.4 m3     | 67.9 m3          |
| Tare Weight           | 2,940 kg    | 4,740 kg         |

| Dimensions      | Length        | Width       | Height        |
|-----------------|---------------|-------------|---------------|
| 20' GP External | 6.06 m (20')  | 2.44 m (8') | 2.59 m (8'6") |
| 20' GP Internal | 5.46 m        | 2.29 m      | 2.66 m        |
| 40' HC External | 12.19 m (40') | 2.44 m (8') | 2.90 m (9'6") |
| 40' HC Internal | 11.59 m       | 2.29 m      | 2.55 m        |
| GP Door Size    |               | 2.34 m      | 2.28 m        |
| HC Door Size    |               | 2.34 m      | 2.58 m