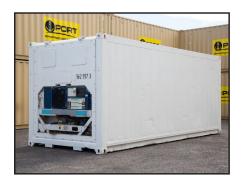

th        | Width       | Height        |
|-----------------|---------------|-------------|---------------|
| 20' GP External | 6.06 m (20')  | 2.44 m (8') | 2.59 m (8'6") |
| 20' GP Internal | 5.46 m        | 2.29 m      | 2.66 m        |
| 40' HC External | 12.19 m (40') | 2.44 m (8') | 2.90 m (9'6") |
| 40' HC Internal | 11.59 m       | 2.29 m      | 2.55 m        |
| GP Door Size    |               | 2.34 m      | 2.28 m        |
| HC Door Size    |               | 2.34 m      | 2.58 m        |

The above dimensions are an approximation, they may differ slightly between container manufacturers.















CALL 1300 284 896

## SPECIALISED CONTAINER RANGE

#### **Container Grades**

#### **New Refrigerated Containers**





20' unit

40' unit

#### **Used Refrigerated Containers**







40' unit (painted - optional)

#### Internal



Stainless Steel Interior



T-shaped decking distributes chilled air from the floor

## **Optional Accessories:**



Plastic Strip Curtain



**Butchers Door** 



**Internal Partition** 



**Shelving**