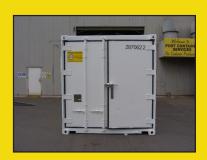

# Brand New and Used Refrigerated Shipping Containers

Our refrigerated shipping containers are used for the storage of volume goods - perfect for perishable cargo such as vegetables, fruit, meat, etc. Buy brand new or second hand units in excellent condition with a refurbished exterior (if required). All units are operational, weatherproof, lockable, vermin proof, structurally sound with serviced door hinges and lugs. Temperature range is between -25 & +25 degrees Celsius and use 3 phase power. Hire options also available in some areas. Our advisors are be more than happy to assist you with any of your questions.

- · Solid steel structure
- · Food grade stainless steel interiors
- · Thermostatically controlled
- · Vermin-proof
- · Wind resistant
- · Water-tight
- Lockable
- · Double Doors allows for bulk loading
- 270 degree opening

#### **New Refrigerated Containers**

20' unit

40' unit