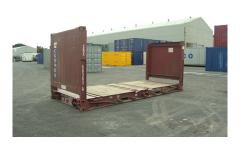

## Flat Rack Shipping Containers

Shipping Containers Australia supply high-quality used flat rack containers. Flat racks are especially suited to heavy loads or cargo that needs loading from the top or sides, such as pipes and machinery. We offer collapsible and non-collapsible flat rack containers with or without walls. Manufactured from steel, flat rack containers come in 20' and 40' sizes.

We also paint flat rack container in a range of standard colours. Our advisors are more than happy to assist you with any of your questions.

- · Solid steel structure
- Available in 20ft and 40ft lengths
- · Leaf or coil spring collapsible posts
- · Open end wall design
- Wooden or steel deck
- · Fixed posts and stanchions if required
- Fresh coat of paint optional (pictured)