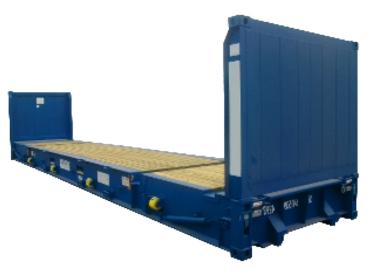

## Flat Rack Shipping Containers

Shipping Containers Australia supply high-quality used flat rack containers. Flat racks are especially suited to heavy loads or cargo that needs loading from the top or sides, such as pipes and machinery. We offer collapsible and non-collapsible flat rack containers with or without walls. Manufactured from steel, flat rack containers come in 20' and 40' sizes.

We also paint flat rack container in a range of standard colours. Our advisors are more than happy to assist you with any of your questions.

- · Solid steel structure
- Available in 20ft and 40ft lengths
- · Leaf or coil spring collapsible posts
- · Open end wall design
- Wooden or steel deck
- · Fixed posts and stanchions if required
- Fresh coat of paint optional (pictured)