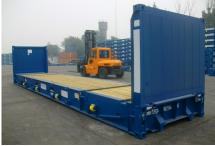

## Flat Rack Shipping Containers

Shipping Containers Australia supply high-quality used flat rack containers. Flat racks are especially suited to heavy loads or cargo that needs loading from the top or sides, such as pipes and machinery. We offer collapsible and non-collapsible flat rack containers with or without walls. Manufactured from steel, flat rack containers come in 20' and 40' sizes.

We also paint flat rack container in a range of standard colours. Our advisors are more than happy to assist you with any of your questions.

- · Solid steel structure
- Available in 20ft and 40ft lengths
- · Leaf or coil spring collapsible posts
- · Open end wall design
- Wooden or steel deck
- · Fixed posts and stanchions if required
- Fresh coat of paint optional (pictured)