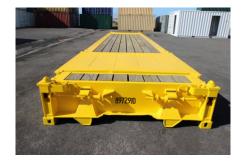

## Flat Rack Shipping Containers

Shipping Containers Australia supply high-quality used flat rack containers. Flat racks are especially suited to heavy loads or cargo that needs loading from the top or sides, such as pipes and machinery. We offer collapsible and non-collapsible flat rack containers with or without walls. Manufactured from steel, flat rack containers come in 20' and 40' sizes.

We also paint flat rack container in a range of standard colours. Our advisors are more than happy to assist you with any of your questions.

- · Solid steel structure
- Available in 20ft and 40ft lengths
- · Leaf or coil spring collapsible posts
- · Open end wall design
- Wooden or steel deck
- · Fixed posts and stanchions if required
- Fresh coat of paint optional (pictured)