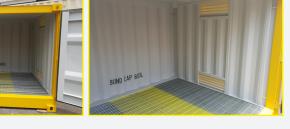

#### FEATURES

- Fully compliant with legislation AS1940-2004
- Double doors for easy access
- Bi-fold side doors (side opening unit only)
- Internal emergency door release
- Bunded floor galvanised grate flooring

- Lockable stainless steel valve in bunded wall
- Vented top and bottom on two sides
- Relevant signage supplied
- Shelves optional
- Additional accessories available

**SPECIFICATIONS** 