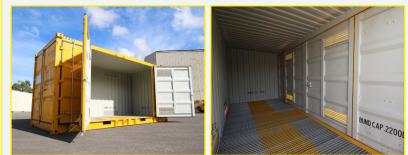

#### FEATURES

- Fully compliant with legislation AS1940-2004
- Double doors for easy access
- Bi-fold side doors (side opening unit only)
- Internal emergency door release
- Bunded floor galvanised grate flooring

- Lockable stainless steel valve in bunded wall
- Vented top and bottom on two sides
- Relevant signage supplied
- Shelves optional
- Additional accessories available

**SPECIFICATIONS** 