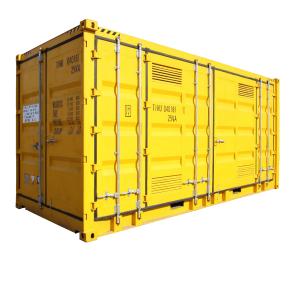

### **20FT SIDE OPENING DG UNIT**

#### **SPECIFICATIONS**

External Length 6.06m Width 2.44m Height 2.90m

**Rear Door Opening** Side Door Opening

**Bund Capacity** 2,200L

Internal Length 5.90m Width 2.29m Height 2.61cm

2.49m(h) x 2.23m(w)

2.48m(h) x 5.70m(w)

**Cubic Capacity** 35.1m3

**Tare Weight** 3,350 kg

CALL 1300 284 896

For specific details on inclusions please call for a formal quote. shippingcontainers.com.au