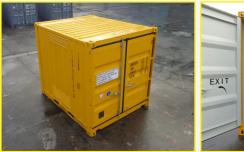

### **10FT DANGEROUS GOODS UNIT**

#### **SPECIFICATIONS**

| External     | h |
|--------------|---|
| Length 2.99m | L |
| Width 2.44m  | V |
| Height 2.59m | F |
|              |   |

**Bund Capacity** 

1,200L

nternal ength 2.83m Nidth 2.35m leight 2.35m

**Cubic Capacity** 

15.6m3

**Door Opening** Width 2.34m Height 2.23m

**Tare Weight** 1,650 kg