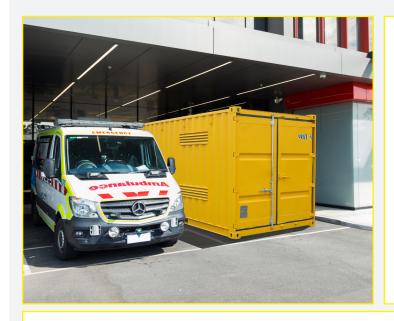

#### Are you storing your hazardous materials safely?

Dangerous goods containers are a must have if your workplace needs to store potentially hazardous goods. Our range of HAZMAT certified goods containers means you can safely store a variety of hazardous goods including paint, thinners, oils, diesel, chemicals, class 3 flammables as well as a range of miscellaneous dangerous goods. Our containers are not only suited to store dangerous goods, but also non-hazardous materials where there are possible risks with spillage. Dangerous goods containers need to be of the highest quality possible. At Shipping Container Australia, we are experienced and skilled in all the elements required to create high quality dangerous goods and hazardous containers to the regulated Australian Standards.

#### FEATURES

- Fully compliant with legislation AS1940-2004
- Double doors for easy access
- Bi-fold side doors (side opening unit only)
- Internal emergency door release
- Bunded floor galvanised grate flooring