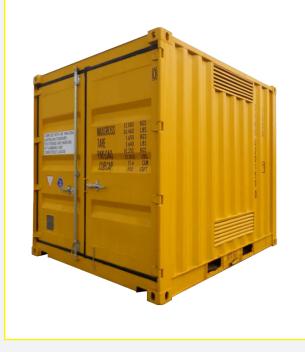

#### **8FT DANGEROUS GOODS UNIT**

Tare Weight 1,200 kg

XIT

1300\_284\_896

shippingcontainers.com.au