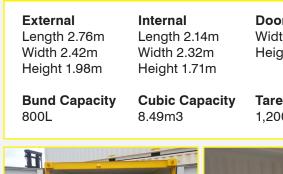

#### **SPECIFICATIONS**

| External     | h |
|--------------|---|
| Length 2.99m | L |
| Width 2.44m  | V |
| Height 2.59m | F |
|              |   |

**Bund Capacity** 

1,200L

nternal ength 2.83m Nidth 2.35m leight 2.35m

**Cubic Capacity** 

15.6m3

**Door Opening** Width 2.34m Height 2.23m

**Tare Weight** 1,650 kg