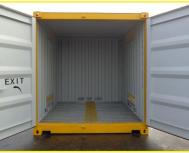

#### FEATURES

- Fully compliant with legislation AS1940-2004
- Double doors for easy access
- Bi-fold side doors (side opening unit only)
- Internal emergency door release
- Bunded floor galvanised grate flooring

- Lockable stainless steel valve in bunded wall
- Vented top and bottom on two sides
- Relevant signage supplied
- Shelves optional
- Additional accessories available

**SPECIFICATIONS** 