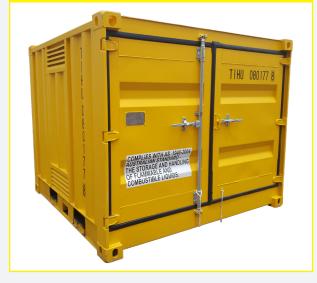

#### **8FT DANGEROUS GOODS UNIT**

Tare Weight 1,200 kg

XIT

1300\_284\_896

shippingcontainers.com.au