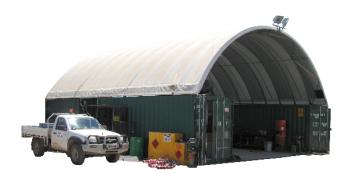

table shelter system engineered to tolerate wind and other hard-hitting Australian conditions. Shelters have a strong steel frame that can be either bolted, welded or twist locked to the top of shipping Containers.

We have two types of shelter systems, a Premium Range and a Economy Range and come with up to 10 years warranty.

- · Low cost of shipment and assembly
- · Simple to construct without building license
- Transportable models available
- 6-16 m wide and 6-30+ m length
- Can be custom manufactured to your requirements
- · Low radiant heating
- Standard units handle winds up to 152kph 41mps
- Higher wind ratings up 316 kph available
- · No beams for roosting birds
- Tensile Membrane
- · Large range of colours available
- · Can be stand alone or built on containers, walls or posts



Example of a Shipping Container Shelter

#### Container Shelter Sizes and Wind Regions

| Premium Range (w x l x h) | Wind Regions | Premium Range (w x I x h)  | Wind Regions |
|---------------------------|--------------|----------------------------|--------------|
| 6m x 6.05m x 2.2m         | B, D         | 17m x 12.2m x 7.2m         | B, D         |
| 8m x 6.05m x 2.6m         | B, D         | 19m x 12.2m x 8m           | B, D         |
| 10m x 6.05m x 3.4m        | A, B, D      | 21m x 12.2m x 5m           | A, B, D      |
| 12m x 6.05m x 3.4m        | A, B, D      |                            |              |
| 6m x 12.2m x 2.2m         | B, D         | Economy Range (w x I) Wind | Regions      |
| 8m x 12.2m x 2.6m         | B, D         | 6m x 6m                    | A, C