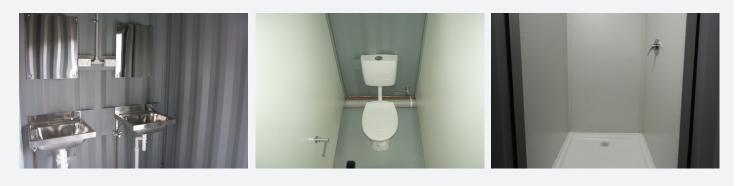

### 20ft Male/Female Ablution Unit (Option 1)

#### **SIZE: 6**m x 2.4m

This is our most popular dual gender ablution blocks that we offer. The male partition has one urinal and a toilet, whilst the female has one toilet - both with hand basins, towel dispensers and mirrors. We can also add additional ablution accessories upon request. All our amenities facilities contain quality fittings and fixtures and can also be modified to comply with disabled standards.

#### FEATURES

- 1 x 20ft New High Cube Shipping Container
- 2 x Flush handle personnel door with dead lock
- 2x Small Vented Windows
- 1 x Insulated Partition (Male, Female)
- 2 x Toilets + Fittings + Recess
- 2 x Toilet Partitions
- 1 x Urinal (1.2m)
- 2 x Hand Basins Cold Water
- 2 x S/S mirrors & 2 X Paper Towel Dispenser
- Poly 2 part Sika floor seal
- Fully Insulated Roof Only