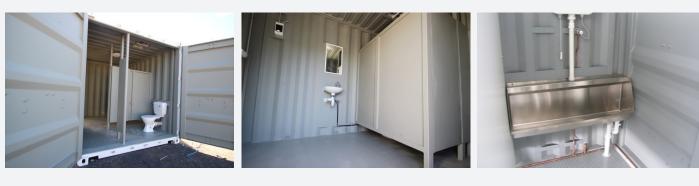

# **10ft Ablution Unit**

with Our 10' Ablution Block is suited for smaller mining and construction sites with minimial staff.

With one urinal and a toilet, this is our most compact unit that is easy to transport and setup with convenient plumbing options.

#### FEATURES

- 1 x New High Cube Shipping Container (10' x 9'6")
- 1 x Fully painted
- 1 x Insulated roof
- 1 x Flush handle personnel door with dead lock
- 1 x Small vented window
- 1 x 2 man urinal
- 1 x Toilet and Toilet partition
- 1 x S/S Basin
- 1 x S/S mirror