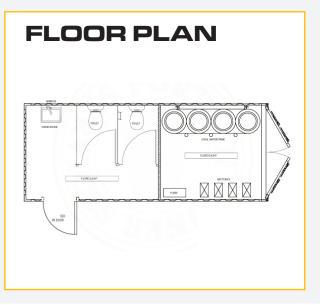

## 20ft Male/Female Ablution Unit (Option 2)

#### **SIZE: 6m x 2.4m**

Similar to our other dual gender ablution block, but with additional toilets and hand basins. The male partition has one urinal and two toilets, whilst the female has two toilets - both with hand basins, towel dispensers and mirrors. We can also add additional ablution accessories upon request. All our amenities facilities contain quality fittings and fixtures and can also be modified to comply with disabled standards.

#### FEATURES

- 1 x New High Cube Shipping Container
- 2 x Flush handle personnel door with dead lock
- 4 x Small Vented Windows
- 1 x Insulated Partition (Male, Female)
- 4 x Toilets + Fittings + Recess
- 4 x Toilet Partitions
- 1 x Urinal (1.2m)
- 4 x Hand Basins Cold Water
- 2 x S/S mirrors & 2 X Paper Towel Dispenser
- Poly 2 part Sika floor seal
- Fully Insulated Roof Only