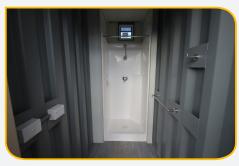

# **10ft Ablution Unit**

with Our 10' Ablution Block is suited for smaller mining and construction sites with minimial staff.

With one urinal and a toilet, this is our most compact unit that is easy to transport and setup with convenient plumbing options.

#### FEATURES

- 1 x New High Cube Shipping Container (10' x 9'6")
- 1 x Fully painted
- 1 x Insulated roof
- 1 x Flush handle personnel door with dead lock
- 1 x Small vented window
- 1 x 2 man urinal
- 1 x Toilet and Toilet partition
- 1 x S/S Basin
- 1 x S/S mirror