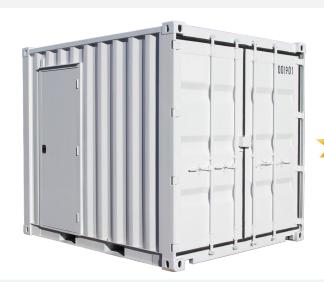

# **10ft Ablution Unit**

with Our 10' Ablution Block is suited for smaller mining and construction sites with minimial staff.

With one urinal and a toilet, this is our most compact unit that is easy to transport and setup with convenient plumbing options.

#### FEATURES

- 1 x New High Cube Shipping Container (10' x 9'6")
- 1 x Fully painted
- 1 x Insulated roof
- 1 x Flush handle personnel door with dead lock
- 1 x Small vented window
- 1 x 2 man urinal
- 1 x Toilet and Toilet partition
- 1 x S/S Basin
- 1 x S/S mirror