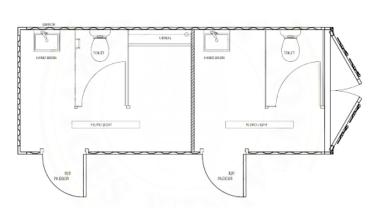

## 20ft Male/Female Ablution Unit (Option 2)

#### **SIZE: 6m x 2.4m**

Similar to our other dual gender ablution block, but with additional toilets and hand basins. The male partition has one urinal and two toilets, whilst the female has two toilets - both with hand basins, towel dispensers and mirrors. We can also add additional ablution accessories upon request. All our amenities facilities contain quality fittings and fixtures and can also be modified to comply with disabled standards.

PRICE ON APPLICATION

Optional 1500L Sump & Fittings

**FLOOR PLAN** 

#### FEATURES

- 1 x New High Cube Shipping Container
- 2 x Flush handle personnel door with dead lock
- 4 x Small Vented Windows
- 1 x Insulated Partition (Male, Female)
- 4 x Toilets + Fittings + Recess
- 4 x Toilet Partitions
- 1 x Urinal (1.2m)
- 4 x Hand Basins Cold Water
- 2 x S/S mirrors & 2 X Paper Towel Dispenser
- Poly 2 part Sika floor seal
- Fully Insulated Roof Only