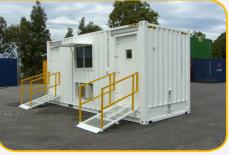

# **10ft Ablution Unit**

with Our 10' Ablution Block is suited for smaller mining and construction sites with minimial staff.

With one urinal and a toilet, this is our most compact unit that is easy to transport and setup with convenient plumbing options.

We also offer all of our ablution units with optional bunded floor with sump and fittings.

PRICE ON APPLICATION

Optional 1500L Sump & Fittings

**FLOOR PLAN** 

#### FEATURES

- 1 x New High Cube Shipping Container (10' x 9'6")
- 1 x Fully painted
- 1 x Insulated roof
- 1 x Flush handle personnel door with dead lock
- 1 x Small vented window
- 1 x 2 man urinal
- 1 x Toilet and Toilet partition
- 1 x S/S Basin
- 1 x S/S mirror