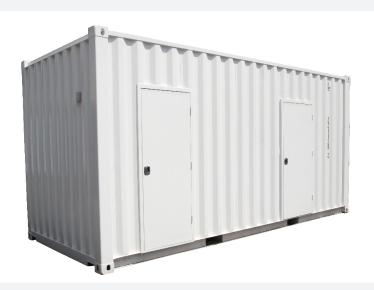

### 20ft Male/Female Ablution Unit (Option 1)

#### **SIZE: 6**m x 2.4m

This is our most popular dual gender ablution blocks that we offer. The male partition has one urinal and a toilet, whilst the female has one toilet - both with hand basins, towel dispensers and mirrors. We can also add additional ablution accessories upon request. All our amenities facilities contain quality fittings and fixtures and can also be modified to comply with disabled standards.

#### FEATURES

- 1 x 20ft New High Cube Shipping Container
- 2 x Flush handle personnel door with dead lock
- 2x Small Vented Windows
- 1 x Insulated Partition (Male, Female)
- 2 x Toilets + Fittings + Recess
- 2 x Toilet Partitions
- 1 x Urinal (1.2m)
- 2 x Hand Basins Cold Water
- 2 x S/S mirrors & 2 X Paper Towel Dispenser
- Poly 2 part Sika floor seal
- Fully Insulated Roof Only