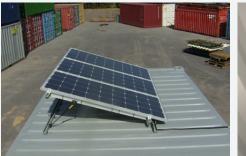

#### SIZE: 6m x 2.4m

This ablution unit is designed for romote areas that do not have an onsite power or water source to connect to. Featuring a 2000L water tank, solar panels and batteries to store power, this ablution unit is self sufficient.

- Electrical fit out includes:
- 3 x Solar panels
- 4 x Solar batteries in secure box
- 1 x Water pump
- 2 x Double fluorescent lights
- 2 x Double 10 amp outlets
- 1 x J-box
- 1 x RCD circuit breaker
- · 3hrs constant running time