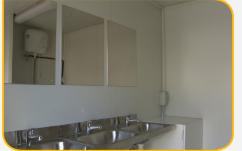

#### FEATURES

- 1 x New High Cube Shipping Container (10' x 9'6")
- 1 x Fully painted
- 1 x Insulated roof
- 1 x Flush handle personnel door with dead lock
- 1 x Small vented window
- 1 x 2 man urinal
- 1 x Toilet and Toilet partition
- 1 x S/S Basin
- 1 x S/S mirror

#### FEATURES

- 1 x 20ft New High Cube Shipping Container
- 2 x Flush handle personnel door with dead lock
- 2x Small Vented Windows
- 1 x Insulated Partition (Male, Female)
- 2 x Toilets + Fittings + Recess
- 2 x Toilet Partitions
- 1 x Urinal (1.2m)
- 2 x Hand Basins Cold Water
- 2 x S/S mirrors & 2 X Paper Towel Dispenser
- Poly 2 part Sika floor seal
- Fully Insulated Roof Only

#### FEATURES

- 1 x New High Cube Shipping Container
- 2 x Flush handle personnel door with dead lock
- 4 x Small Vented Windows
- 1 x Insulated Partition (Male, Female)
- 4 x Toilets + Fittings + Recess
- 4 x Toilet Partitions
- 1 x Urinal (1.2m)
- 4 x Hand Basins Cold Water
- 2 x S/S mirrors & 2 X Paper Towel Dispenser
- Poly 2 part Sika floor seal
- Fully Insulated Roof Only