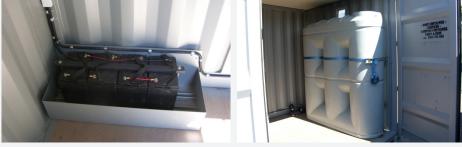

#### SIZE: 6m x 2.4m

This ablution unit is designed for romote areas that do not have an onsite power or water source to connect to. Featuring a 2000L water tank, solar panels and batteries to store power, this ablution unit is self sufficient.

#### FEATURES

- 1 x High Cube Shipping Container (20' x 9'6")
- 1 x Flush handle personnel door with dead lock
- 1 x Fully Insulated Roof Only
- 1 x Insulated Partition Wall
- 1 x Toilets + Fittings + Recess
- 1 x Single man urinal
- 2 x Toilet Partitions
- 3 x Small Vented Windows
- 2 x Fans
- 1 x Hand Basins Cold Water
- 1 x S/S mirror
- 1 x Vent
- 1 x Whirlybird
- 1 x 2000L water tank

- Electrical fit out includes:
- 3 x Solar panels
- 4 x Solar batteries in secure box
- 1 x Water pump
- 2 x Double fluorescent lights
- 2 x Double 10 amp outlets
- 1 x J-box
- 1 x RCD circuit breaker
- · 3hrs constant running time