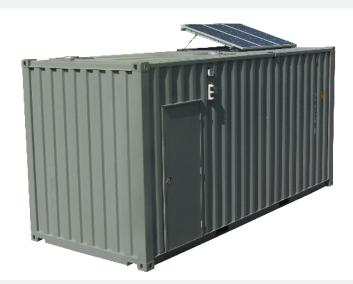

#### **20ft Remote Ablution Block**

#### SIZE: 6m x 2.4m

This ablution unit is designed for romote areas that do not have an onsite power or water source to connect to. Featuring a 2000L water tank, solar panels and batteries to store power, this ablution unit is self sufficient.

#### FEATURES

- 1 x High Cube Shipping Container (20' x 9'6")
- 1 x Flush handle personnel door with dead lock
- 1 x Fully Insulated Roof Only
- 1 x Insulated Partition Wall
- 1 x Toilets + Fittings + Recess
- 1 x Single man urinal
- 2 x Toilet Partitions
- 3 x Small Vented Windows
- 2 x Fans
- 1 x Hand Basins Cold Water
- 1 x S/S mirror
- 1 x Vent
- 1 x Whirlybird
- 1 x 2000L water tank