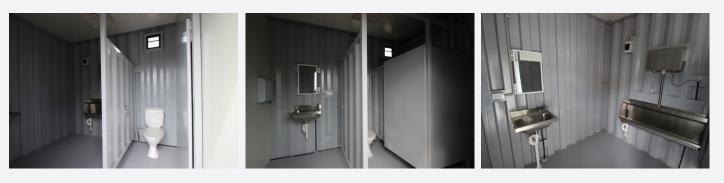

### 20ft Male/Female Ablution Unit (Option 1)

#### **SIZE: 6**m x 2.4m

This is our most popular dual gender ablution blocks that we offer. The male partition has one urinal and a toilet, whilst the female has one toilet - both with hand basins, towel dispensers and mirrors. We can also add additional ablution accessories upon request. All our amenities facilities contain quality fittings and fixtures and can also be modified to comply with disabled standards.

#### FEATURES

- 1 x 20ft New High Cube Shipping Container
- 2 x Flush handle personnel door with dead lock
- 2x Small Vented Windows
- 1 x Insulated Partition (Male, Female)
- 2 x Toilets + Fittings + Recess
- 2 x Toilet Partitions
- 1 x Urinal (1.2m)
- 2 x Hand Basins Cold Water
- 2 x S/S mirrors & 2 X Paper Towel Dispenser
- Poly 2 part Sika floor seal
- Fully Insulated Roof Only