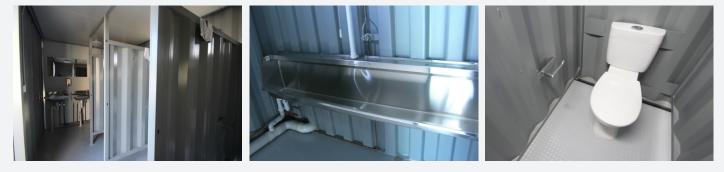

## 20ft Ablution / Shower Block

#### **SIZE: 6m x 2.4m**

This ablution unit includes three showers, two toilets and a urinal. All our amenities facilities contain quality fittings and fixtures and can also be modified to comply with disabled standards.

#### FEATURES

- 1 x New High Cube Shipping Container
- 1 x Flush handle personnel door with dead lock
- 3 x Small Vented Windows & 2 x Fans
- 3 x Showers & Fittings (Hot & Cold)
- 2 x Hand Basins + Hot & Cold Water
- 2 x Toilets & Fittings & 1 x Urinal (1.2m)
- 2 x Toilet Partitions
- 1 x 125lt Hot Water System 1 x Bench + 3 Hooks
- 2 x S/S mirrors & 2 X Paper Towel Dispenser
- Poly 2 part Sika floor seal
- Fully Insulated Roof Only