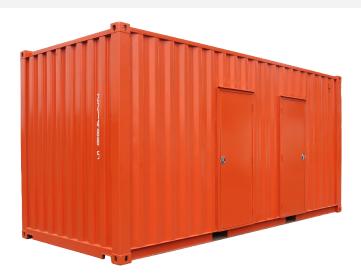

### 20ft Male/Female Ablution Unit (Option 1)

#### **SIZE: 6**m x 2.4m

This is our most popular dual gender ablution blocks that we offer. The male partition has one urinal and a toilet, whilst the female has one toilet - both with hand basins, towel dispensers and mirrors. We can also add additional ablution accessories upon request. All our amenities facilities contain quality fittings and fixtures and can also be modified to comply with disabled standards.

#### FEATURES

- 1 x 20ft New High Cube Shipping Container
- 2 x Flush handle personnel door with dead lock
- 2x Small Vented Windows
- 1 x Insulated Partition (Male, Female)
- 2 x Toilets + Fittings + Recess
- 2 x Toilet Partitions
- 1 x Urinal (1.2m)
- 2 x Hand Basins Cold Water
- 2 x S/S mirrors & 2 X Paper Towel Dispenser
- Poly 2 part Sika floor seal
- Fully Insulated Roof Only