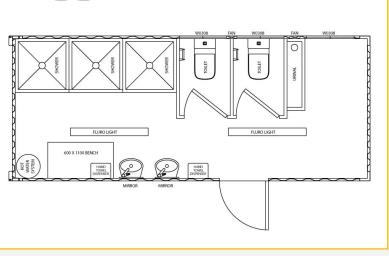

## 20ft Male/Female Ablution Unit (Option 2)

#### **SIZE: 6m x 2.4m**

Similar to our other dual gender ablution block, but with additional toilets and hand basins. The male partition has one urinal and two toilets, whilst the female has two toilets - both with hand basins, towel dispensers and mirrors. We can also add additional ablution accessories upon request. All our amenities facilities contain quality fittings and fixtures and can also be modified to comply with disabled standards.

#### FEATURES

- 1 x New High Cube Shipping Container
- 2 x Flush handle personnel door with dead lock
- 4 x Small Vented Windows
- 1 x Insulated Partition (Male, Female)
- 4 x Toilets + Fittings + Recess
- 4 x Toilet Partitions
- 1 x Urinal (1.2m)
- 4 x Hand Basins Cold Water
- 2 x S/S mirrors & 2 X Paper Towel Dispenser
- Poly 2 part Sika floor seal
- Fully Insulated Roof Only