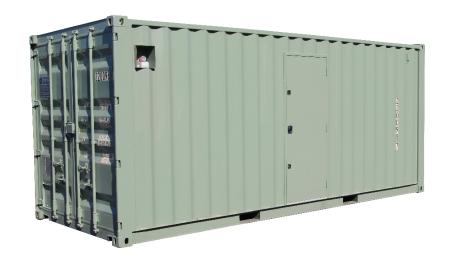

#### **20ft Remote Ablution Block**

#### SIZE: 6m x 2.4m

This ablution unit is designed for romote areas that do not have an onsite power or water source to connect to. Featuring a 2000L water tank, solar panels and batteries to store power, this ablution unit is self sufficient.

#### FEATURES

- 1 x High Cube Shipping Container (20' x 9'6")
- 1 x Flush handle personnel door with dead lock
- 1 x Fully Insulated Roof Only
- 1 x Insulated Partition Wall
- 1 x Toilets + Fittings + Recess
- 1 x Single man urinal
- 2 x Toilet Partitions
- 3 x Small Vented Windows
- 2 x Fans
- 1 x Hand Basins Cold Water
- 1 x S/S mirror
- 1 x Vent
- 1 x Whirlybird
- 1 x 2000L water tank