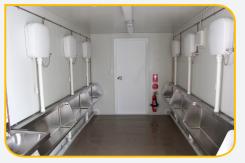

#### **SIZE: 6**m x 2.4m

This is our most popular dual gender ablution blocks that we offer. The male partition has one urinal and a toilet, whilst the female has one toilet - both with hand basins, towel dispensers and mirrors. We can also add additional ablution accessories upon request. All our amenities facilities contain quality fittings and fixtures and can also be modified to comply with disabled standards.

#### FEATURES

- 1 x 20ft New High Cube Shipping Container
- 2 x Flush handle personnel door with dead lock
- 2x Small Vented Windows
- 1 x Insulated Partition (Male, Female)
- 2 x Toilets + Fittings + Recess
- 2 x Toilet Partitions
- 1 x Urinal (1.2m)
- 2 x Hand Basins Cold Water
- 2 x S/S mirrors & 2 X Paper Towel Dispenser
- Poly 2 part Sika floor seal
- Fully Insulated Roof Only